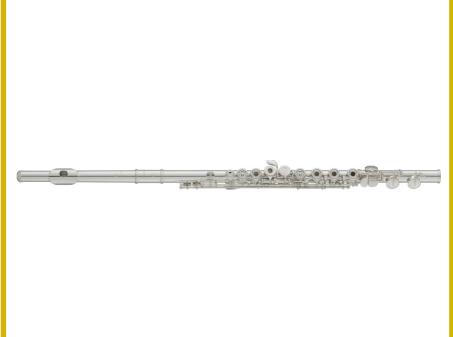

## YFL372 Intermediate Flute

• Solid Silver headjoint

**YFL372** 

- · Pointed key arms
- Open holes

- Split E mechanism
- Offset G

| MODEL     | EXTRA FEATURES                           | APPLICATION  | RRP        |
|-----------|------------------------------------------|--------------|------------|
| YFL371    | Standard                                 | Intermediate | \$1,949.00 |
| YFL372GL  | With a Gold lip plate                    | Intermediate | \$2,149.00 |
| YFL372H   | With B footjoint                         | Intermediate | \$2,149.00 |
| YFL372HGL | With both a Gold lip plate & B footjoint | Intermediate | \$2,349.00 |